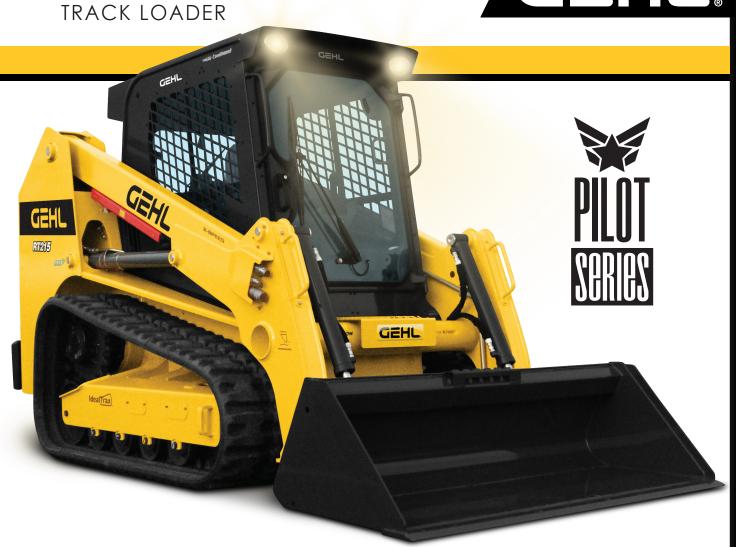

## **KEY FEATURES**

- ✓ IdealTrax<sup>™</sup> Automatic Track Tensioning System
- ✓ Low Effort Joystick Pilot Controls
- ✓ Air Suspension Seat\*
- Cab Enclosure with Heat and Air Conditioning\*
- ✓ High Flow Auxiliary Hydraulics\*
- ✓ 2 Travel Speeds
- ✓ Power-A-Tach Quick Coupler\*
- Lift Arm Float Mode and Hydraglide™ Ride Control

## KEY SPECIFICATIONS

- ✓ Operating capacity (35%) 975 kg (2,150 lbs.)
- ✓ Overall height to top of ROPS 2111 mm (83.1")
- ✓ 53.7 kW (72 hp) engine
- ✓ Yanmar / 4TNV98CT-XNMSL / Tier IV
- ✓ 294 Nm (217 ft.-lbs.) @ 1800 rpm max torque
- 29.5 kn (6631 lbf.) tilt breakout force
- √ 3251 mm (128") height to hinge pin
- ✓ 1765 mm (69.5") machine width less bucket
- ✓ 4491 kg (9,900 lbs.) operating weight