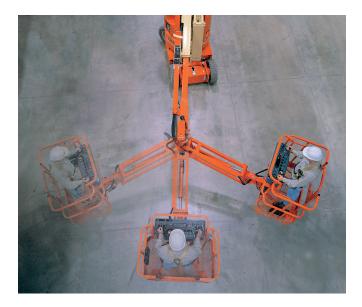

### **MORE ACCESS**

 Access hard-to-reach places with near-vertical jib positioning and 180-degree side-to-side movement.

# Performance

| <ul> <li>Working Height</li> <li>Working Outreach</li> <li>Up and Over Height</li> <li>Swing (non-continuous)</li> <li>Platform Capacity – Unrestricted</li> <li>Platform Rotator (Hydraulic)</li> <li>Jib – Overall Length</li> <li>Jib – Range of articulation <ul> <li>A. Platform Size</li> <li>B. Overall Width</li> <li>C. Tailswing (working condition)</li> <li>D. Stowed Height</li> <li>E. Stowed Length</li> <li>F. Wheelbase</li> <li>G. Ground Clearance</li> </ul> </li> <li>Maximum Ground Bearing Pressure</li> <li>Drive Speed</li> <li>Gradeability</li> </ul> | 10.97 m<br>6.77 m<br>4.01 m<br>350°<br>230 kg<br>180°<br>1.22 m<br>144° Vertical (+84°/ -60°)<br>0.76 m x 1.22 m<br>1.22 m<br>Zero<br>2.01 m<br>5.74 m<br>1.65 m<br>0.10 m<br>7,100 kg<br>11.95 kg/cm <sup>2</sup><br>7.2 km/h<br>25%<br>1.63 m |
|----------------------------------------------------------------------------------------------------------------------------------------------------------------------------------------------------------------------------------------------------------------------------------------------------------------------------------------------------------------------------------------------------------------------------------------------------------------------------------------------------------------------------------------------------------------------------------|-------------------------------------------------------------------------------------------------------------------------------------------------------------------------------------------------------------------------------------------------|
| ,                                                                                                                                                                                                                                                                                                                                                                                                                                                                                                                                                                                |                                                                                                                                                                                                                                                 |
| Turning Radius — Inside     Turning Radius — Outside                                                                                                                                                                                                                                                                                                                                                                                                                                                                                                                             | 1.52 m<br>3.10 m                                                                                                                                                                                                                                |
| <ul> <li>Turning Radius — Outside</li> </ul>                                                                                                                                                                                                                                                                                                                                                                                                                                                                                                                                     | 3.10 III                                                                                                                                                                                                                                        |