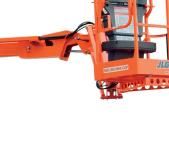

### **MORE ACCESS**

 Access hard-to-reach places with near-vertical jib positioning and 180-degree side-to-side movement.

## **Standard Features**

- 0.76 m x 1.22 m low mount platform
- Side entry with drop bar mid rail
- · Multiple function operation
- Full proportional drive joystick control with integral thumb steer switch
- Full proportional main boom and swing iovstick control
- · Multiple speed control for lower boom, telescope, jib and platform rotate
- Selectable creep speed on drive / lift and swing functions
- 1.22 m articulating jib
- JibPLUS<sup>®</sup> with 4 way axis 1.22m Jib
- 180 degree powered platform rotator
- Platform console machine status light
- panel 1
- · Load sensing system • AC power cable to platform
- Two Wheel Direct Electric Drive