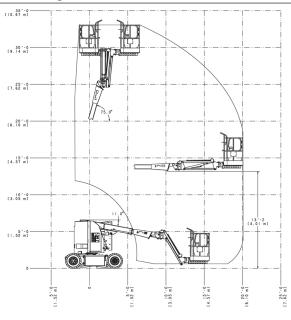

# **Reach Diagram**

# Performance

| <ul> <li>Working Height</li> <li>Working Outreach</li> <li>Up and Over Height</li> <li>Swing (non-continuous)</li> <li>Platform Capacity – Unrestricted</li> <li>Platform Rotator (Hydraulic)</li> <li>Jib – Overall Length</li> <li>Jib – Range of articulation <ul> <li>A. Platform Size</li> <li>B. Overall Width</li> <li>C. Tailswing (working condition)</li> <li>D. Stowed Height</li> <li>E. Stowed Length</li> <li>F. Wheelbase</li> <li>G. Ground Clearance</li> </ul> </li> <li>Maximum Ground Bearing Pressure</li> <li>Drive Speed</li> <li>Gradeability</li> </ul> | 10.97 m<br>6.77 m<br>4.01 m<br>350°<br>230 kg<br>180°<br>1.22 m<br>144° Vertical (+84°/ -60°)<br>0.76 m x 1.22 m<br>1.22 m<br>Zero<br>2.01 m<br>5.74 m<br>1.65 m<br>0.10 m<br>7,100 kg<br>11.95 kg/cm <sup>2</sup><br>7.2 km/h<br>25%<br>1.63 m |
|----------------------------------------------------------------------------------------------------------------------------------------------------------------------------------------------------------------------------------------------------------------------------------------------------------------------------------------------------------------------------------------------------------------------------------------------------------------------------------------------------------------------------------------------------------------------------------|-------------------------------------------------------------------------------------------------------------------------------------------------------------------------------------------------------------------------------------------------|
| ,                                                                                                                                                                                                                                                                                                                                                                                                                                                                                                                                                                                |                                                                                                                                                                                                                                                 |
| Turning Radius — Inside     Turning Radius — Outside                                                                                                                                                                                                                                                                                                                                                                                                                                                                                                                             | 1.52 m<br>3.10 m                                                                                                                                                                                                                                |
| <ul> <li>Turning Radius — Outside</li> </ul>                                                                                                                                                                                                                                                                                                                                                                                                                                                                                                                                     | 3.10 III                                                                                                                                                                                                                                        |