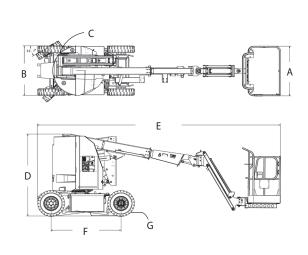

### **Dimensions**

Polaris Avenue 63 2132 JH Hoofddorp The Netherlands Tel: +31 (0)23 565 5665 Fax: +31 (0)23 557 3750 www.jlg.com

Due to continuous product improvements, JLG Industries reserves the right to make specification and/or equipment changes without prior notification.

# Performance

| <ul> <li>Working Height</li> <li>Working Outreach</li> <li>Up and Over Height</li> <li>Swing (non-continuous)</li> <li>Platform Capacity – Unrestricted</li> <li>Platform Rotator (Hydraulic)</li> <li>Jib – Overall Length</li> <li>Jib – Range of articulation <ul> <li>A. Platform Size</li> <li>B. Overall Width</li> <li>C. Tailswing (working condition)</li> <li>D. Stowed Height</li> <li>E. Stowed Length</li> <li>F. Wheelbase</li> <li>G. Ground Clearance</li> </ul> </li> <li>Maximum Ground Bearing Pressure</li> <li>Drive Speed</li> <li>Gradeability</li> </ul> | 10.97 m<br>6.77 m<br>4.01 m<br>350°<br>230 kg<br>180°<br>1.22 m<br>144° Vertical (+84°/ -60°)<br>0.76 m x 1.22 m<br>1.22 m<br>Zero<br>2.01 m<br>5.74 m<br>1.65 m<br>0.10 m<br>7,100 kg<br>11.95 kg/cm <sup>2</sup><br>7.2 km/h<br>25%<br>1.63 m |
|----------------------------------------------------------------------------------------------------------------------------------------------------------------------------------------------------------------------------------------------------------------------------------------------------------------------------------------------------------------------------------------------------------------------------------------------------------------------------------------------------------------------------------------------------------------------------------|-------------------------------------------------------------------------------------------------------------------------------------------------------------------------------------------------------------------------------------------------|
| ,                                                                                                                                                                                                                                                                                                                                                                                                                                                                                                                                                                                |                                                                                                                                                                                                                                                 |
| Turning Radius — Inside     Turning Radius — Outside                                                                                                                                                                                                                                                                                                                                                                                                                                                                                                                             | 1.52 m<br>3.10 m                                                                                                                                                                                                                                |
| <ul> <li>Turning Radius — Outside</li> </ul>                                                                                                                                                                                                                                                                                                                                                                                                                                                                                                                                     | 3.10 III                                                                                                                                                                                                                                        |